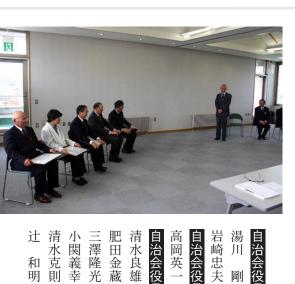

# 新冠町自治会長等永年勤続表彰式 川剛さんら9名が表彰

式が新冠町役場で行なわれ、氷川自治会の湯川剛さ んら9名が表彰されました。 5月26日、新冠町自治会長等永年勤続表彰の表彰

くなってくるとは思いますが、これからも頑張って 感謝状を手渡しました。 ぐるしく変化する社会情勢の中、自治会活動も厳し 動にご尽力いただき、心から感謝しています。目ま を期待しています。」とお礼の言葉を述べ、受賞者に づくりと自治会活動に積極的に参加されますこと いただきたいと思います。今後とも、皆さんがまち 式では、小竹町長から「永年にわたり、自治会活 受賞された方々は次のとおり です。 (敬称略・順不同)

### 自治会役員30年表彰

湯川 剛 (氷川)

岩崎忠夫 日治会役員20年表彰 (中央)

(氷川)

目治会役員10年表彰

清水良雄 (万世)

肥田金蔵 三澤隆光 (万世) (万世)

清水克則 和明 (万世 (万世